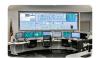

#### Combined-Screen Display

Through TVBOX, the pictures of multiple devices can be combined and shown on a large screen and monitored simultaneously in the form of 4/6/9 squares. Haiwell HMI, CBOX, IPC and other equipments support this function.

#### Big electronic display board function

One TVBOX, one TV, and multiple HMIs can easily realize the function of big electronic display board, which is widely used in agricultural greenhouses, aquaculture, libraries, production workshops and other large screen data monitoring and display applications.