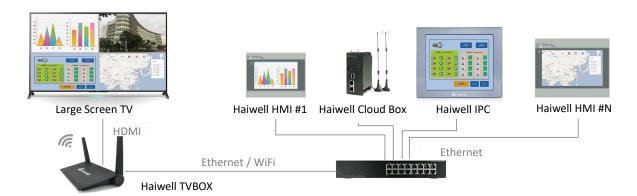

# **Network Diagram**

Haiwell large-screen controller TVBOX can realize the large-screen display of HMI images in the LAN. User can select, switch and view multiple touch screen images on the TV screen, and realize the function of large traditional electronic display board in the most cost effective way.

Through TVBOX, different sizes of touch screen images can be displayed on the TV screen. The SCADA, curve, formula, user rights and other functions on the HMI can be displayed on the large screen. Users can use remote controller or mouse by USB interface of TVBOX to realize the remote operation and monitoring of the HMI.